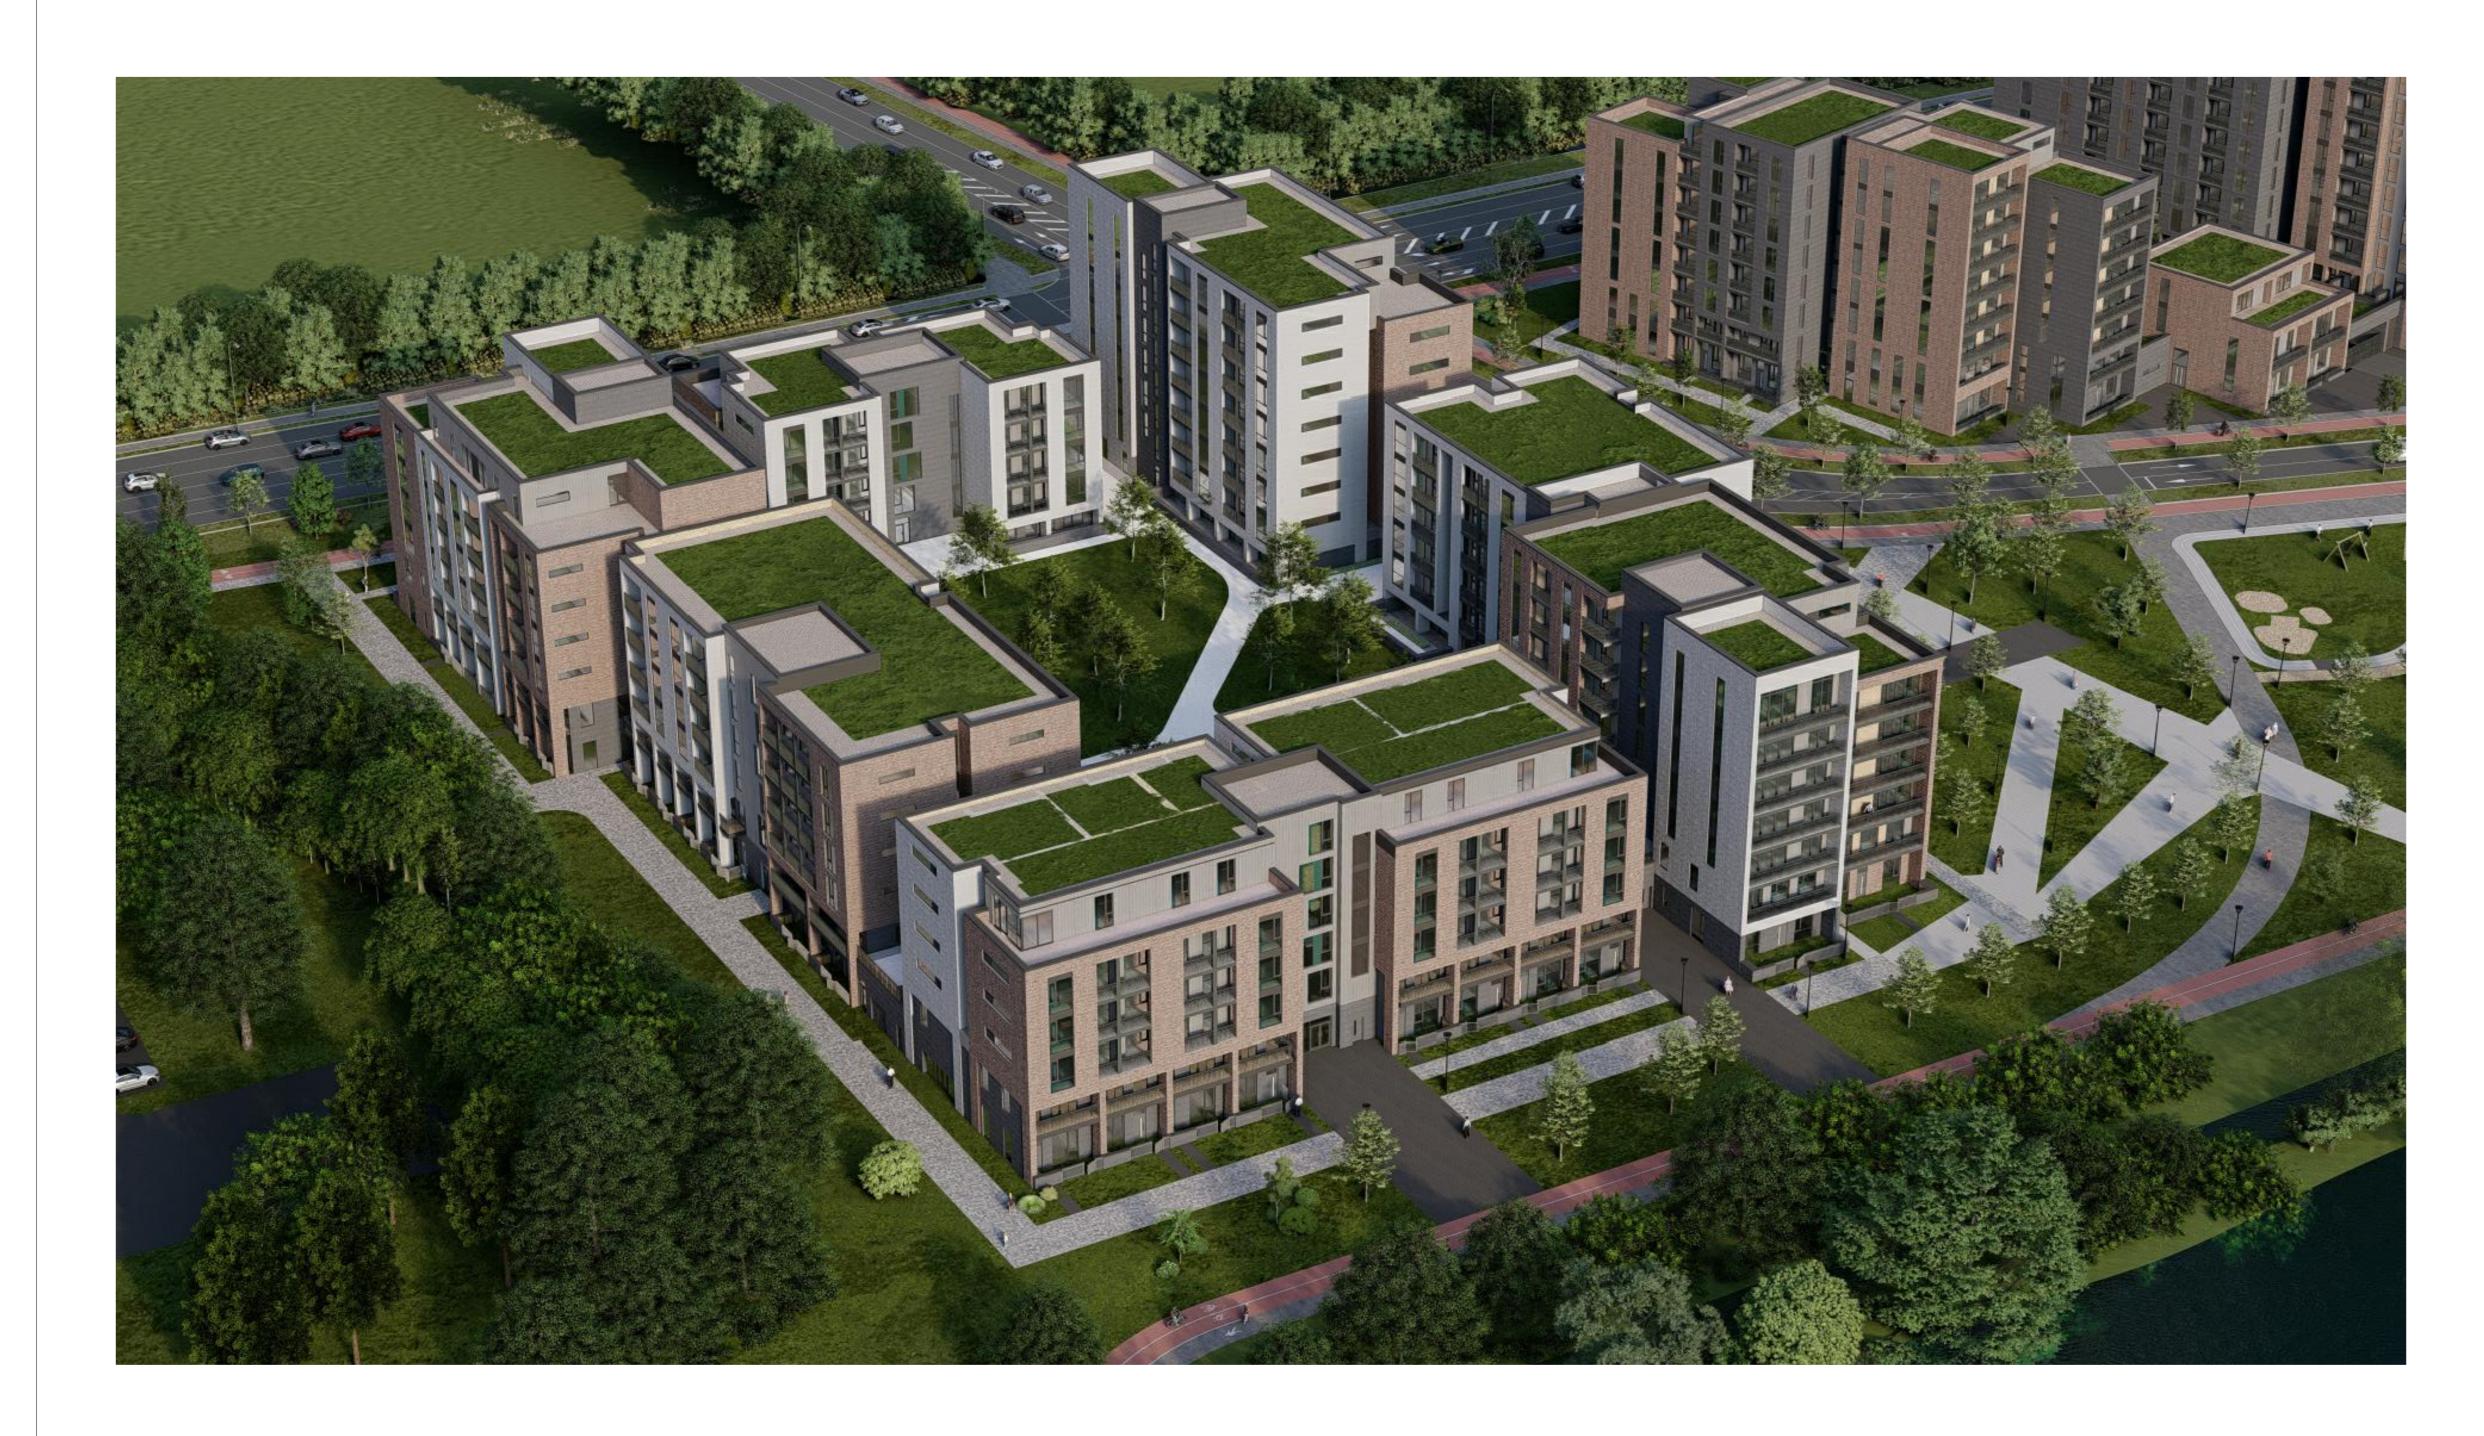

# Belcamp SHD - BLOCK 1 273 Residential Units

## Site Summary

Total Residential Total Commercial Building Footprint

**Building Heights** 

Amenity Space

Cycle Parking Car Parking - *at g* 

1 Bed Apartment 2 Bed Apartm 3 Bed Apartme

| RESIDENTIAL UNIT MIX |            |        |        |        |        |       |                         |
|----------------------|------------|--------|--------|--------|--------|-------|-------------------------|
|                      | Area       | Studio | 1-Bed  | 2-Bed  | 3-Bed  | Total | Dual<br>Aspect<br>Units |
|                      |            |        |        |        |        |       |                         |
| 8th Floor            | 513.6 m2   | 0      | 0      | 5      | 0      | 5     | 4                       |
| 7th Floor            | 672.4 m2   | 0      | 1      | 6      | 0      | 7     | 4                       |
| 6th Floor            | 2073.0 m2  | 0      | 7      | 14     | 1      | 22    | 14                      |
| 5th Floor            | 4171.9 m2  | 0      | 17     | 24     | 3      | 44    | 24                      |
| 4th Floor            | 4425.2 m2  | 0      | 21     | 26     | 2      | 49    | 24                      |
| 3rd Floor            | 4425.2 m2  | 0      | 21     | 26     | 2      | 49    | 24                      |
| 2nd Floor            | 4425.2 m2  | 0      | 21     | 26     | 2      | 49    | 24                      |
| 1st Floor            | 4147.1 m2  | 0      | 6      | 3      | 0      | 9     | 2                       |
| Ground Floor         | 4726.0 m2  | 0      | 0      | 9      | 30     | 39    | 32                      |
|                      |            |        |        |        |        |       |                         |
| TOTAL                | 29579.6 m2 | 0      | 94     | 139    | 40     | 273   | 152                     |
| Unit Mix %           |            | 0.0 %  | 34.4 % | 50.9 % | 14.7 % |       | 55.7 %                  |

| l Uni  | ts             | 273           |
|--------|----------------|---------------|
| al Are | ea             | 0 sqm         |
| nt     |                | 0.91 ha       |
|        |                |               |
|        | Residential    | 6 - 9 storeys |
|        | Commercial     | n/a           |
|        | Outdoor        | 3,726.88 sqm  |
|        | Indoor         | 1,190.62 sqm  |
|        | Private        | 2,802.99 sqm  |
|        |                | 632 spaces    |
| grad   | e under podium | 128 spaces    |
|        |                |               |