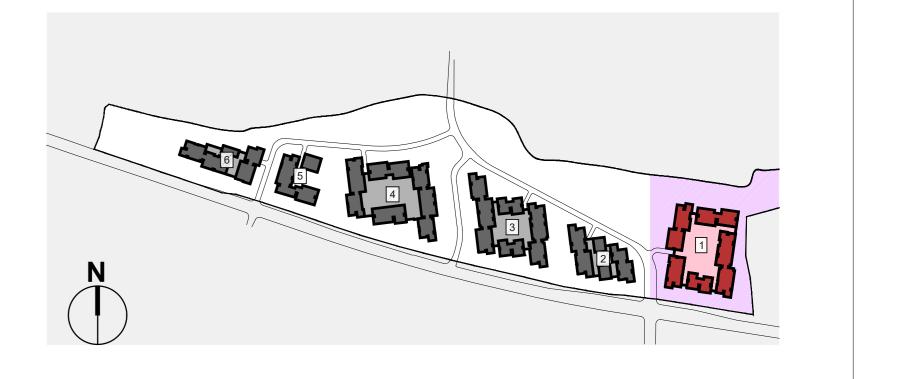

|
|            |                  |                                                          |            |              | APP'RI<br>PH |  |  |  |  |  |

| l Uni  | ts             | 273           |
|--------|----------------|---------------|
| al Are | ea             | 0 sqm         |
| nt     |                | 0.91 ha       |
|        |                |               |
|        | Residential    | 6 - 9 storeys |
|        | Commercial     | n/a           |
|        | Outdoor        | 3,726.88 sqm  |
|        | Indoor         | 1,190.62 sqm  |
|        | Private        | 2,802.99 sqm  |
|        |                | 632 spaces    |
| grad   | e under podium | 128 spaces    |
|        |                |               |

## Schedule of Accommodation

| 94  |
|-----|
| 139 |
| 40  |
|     |



|                                                                                                  |                                            | rk                                                                  |                                                                                                          |                                                                                         |                                                                                                                  |
|--------------------------------------------------------------------------------------------------|--------------------------------------------|---------------------------------------------------------------------|-------------------------------------------------------